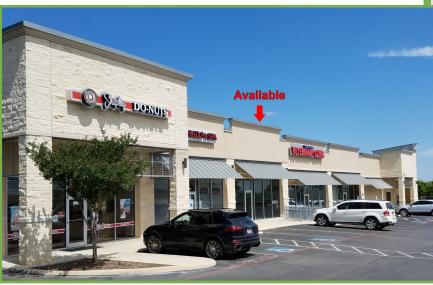

# Redland Oaks Shopping Center

### Loop 1604 and Redland Road

29,301 SF Retail Development | Available For Lease

#### **Property Description:**

Located at the NWC of Loop 1604 & Redland Road. Easy freeway access to both directions on Loop 1604. Close proximity to many affluent residential communities as well as major retail, medical and employment centers.