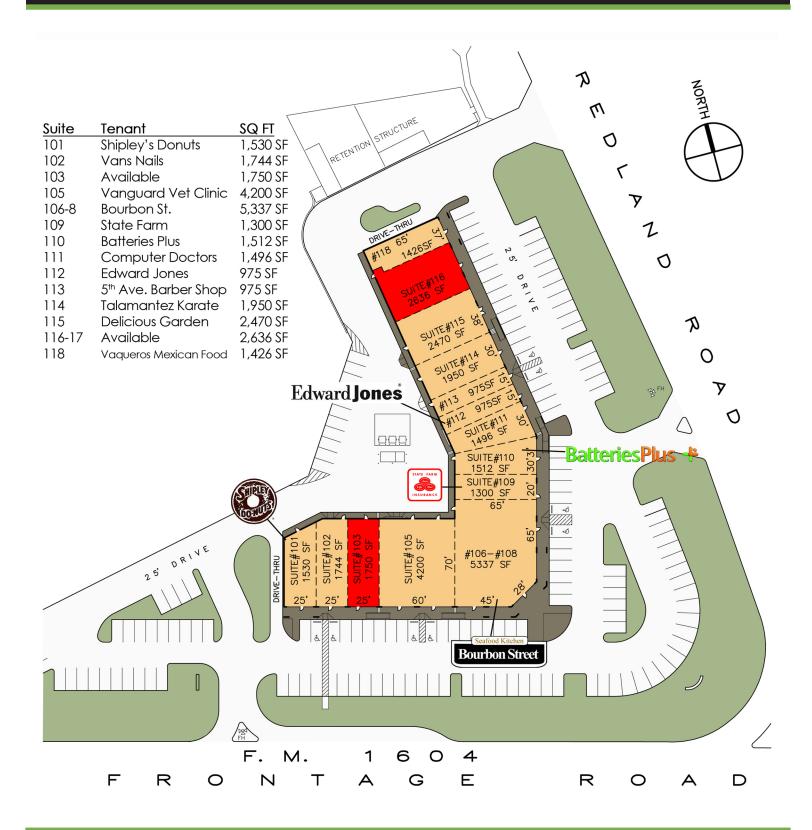

# Redland Oaks Shopping Center

### Loop 1604 and Redland Road

29,301 SF Retail Development | Available For Lease



#### **Property Description:**

Located at the NWC of Loop 1604 & Redland Road. Easy freeway access to both directions on Loop 1604. Close proximity to many affluent residential communities as well as major retail, medical and employment centers.

| Demographics  | 1 mile   | 3 mile   | 5 mile   |
|---------------|----------|----------|----------|
| Population    | 8,643    | 81,655   | 218,390  |
| Households    | 3,142    | 31,466   | 82,561   |
| Avg HH Income | \$98,137 | \$93,637 | \$95,332 |





Area Retailers:



















## Redland Oaks Shopping Center

### Loop 1604 and Redland Road