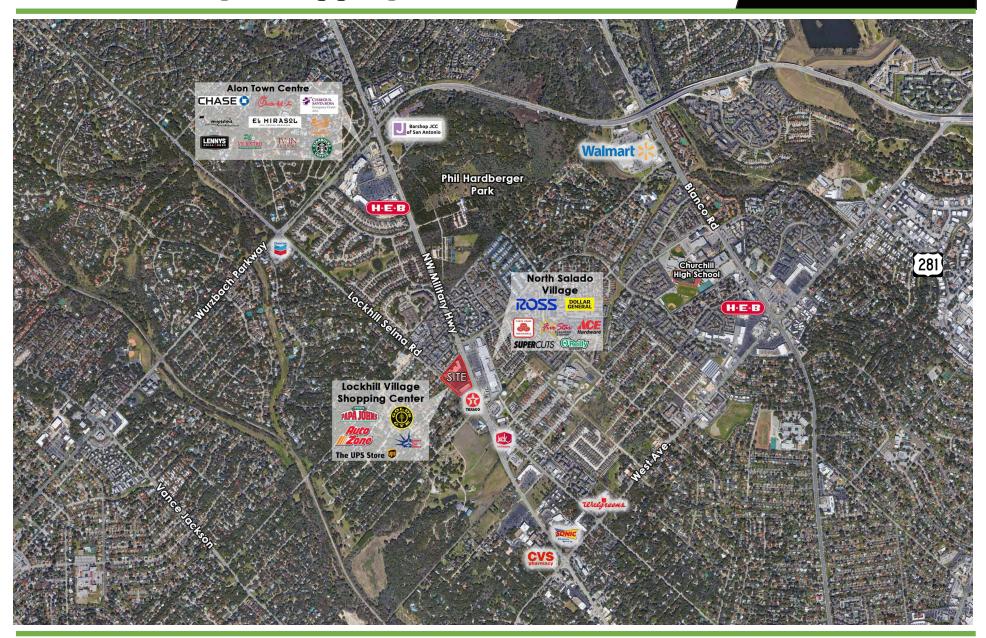

## **Space Available**

1,568 - 4,025 SF

## Features:

- Located at the intersection of NW Military Hwy & Lockhill Selma
- High traffic counts
- **Excellent visibility**
- Strong retail project in North Central San Antonio
- The center has been recently renovated

## **Traffic Counts**

Lockhill Selma: 14,264 VPD NW Military Hwy: 23,693 VPD

| Demographics                 | 1 mile   | 3 mile   | 5 mile   |
|------------------------------|----------|----------|----------|
| Total Population             | 15,529   | 122,165  | 309,288  |
| Total Households             | 7,047    | 54,424   | 134,669  |
| Avg HH Income                | \$71,930 | \$77,707 | \$76,780 |
| Population<br>Growth 2019-24 | 4.47%    | 3.27%    | 4.74%    |

## **Area Retailers:**