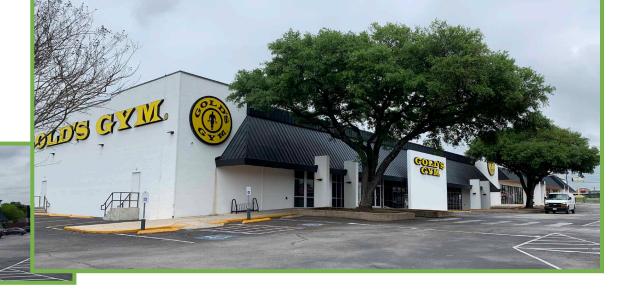

## Features:

- Located at the intersection of NW Military Hwy & Lockhill Selma
- High traffic counts
- **Excellent visibility**
- Strong retail project in North Central San Antonio
- The center has been recently renovated