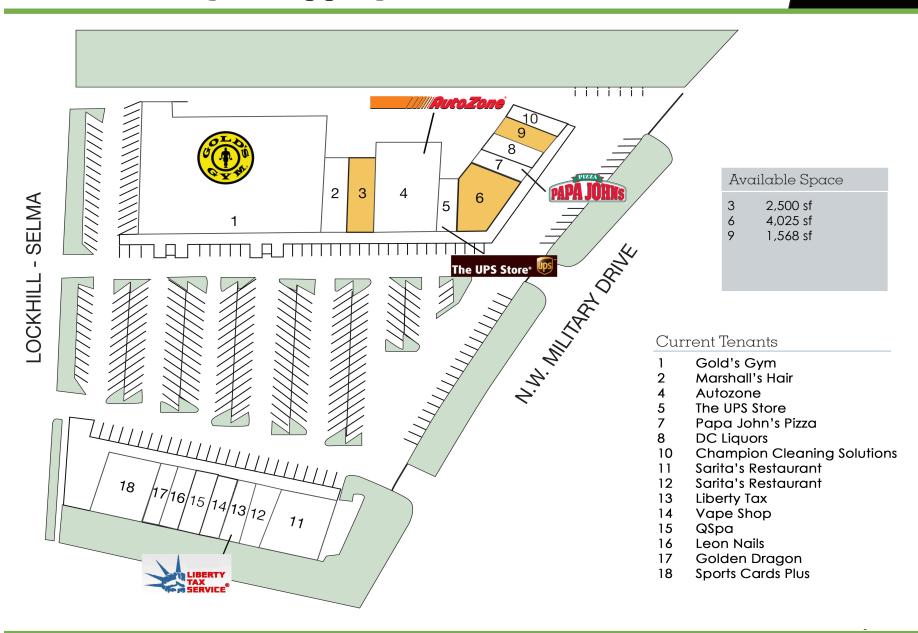

## **Space Available**

1,568 - 4,025 SF

## Features:

- Located at the intersection of NW Military Hwy & Lockhill Selma
- High traffic counts
- **Excellent visibility**
- Strong retail project in North Central San Antonio
- The center has been recently renovated

## **Traffic Counts**

Lockhill Selma: 14,264 VPD NW Military Hwy: 23,693 VPD

| Demographics                 | 1 mile   | 3 mile   | 5 mile   |
|------------------------------|----------|----------|----------|
| Total Population             | 15,529   | 122,165  | 309,288  |
| Total Households             | 7,047    | 54,424   | 134,669  |
| Avg HH Income                | \$71,930 | \$77,707 | \$76,780 |
| Population<br>Growth 2019-24 | 4.47%    | 3.27%    | 4.74%    |

## **Area Retailers:**