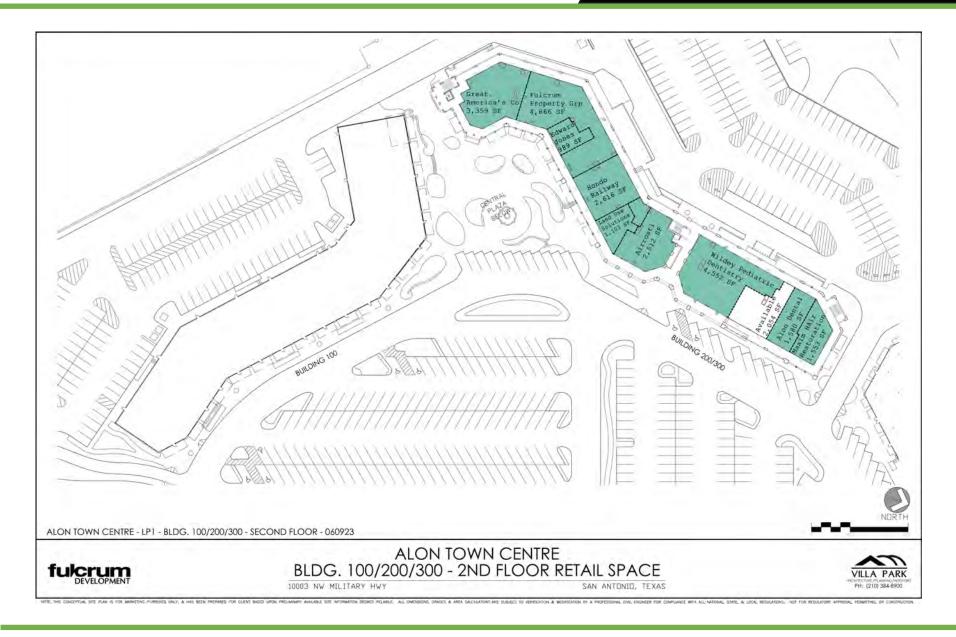

ce Available:** 

• 8,093 SF

**Office Space Available:** 

• 2,054 SF

Rates:

Contact Broker

#### **Property Description:**

Alon Town Centre is a 330,000 square foot mixed-use retail and office development in the heart of the affluent North Side of San Antonio, Texas. Alon Town Centre is anchored by HEB's Alon Market, one of their most unique grocery concepts. The development includes a collection of distinctive shops, restaurants, and cafes in an urban retail village setting.



| Demographics  | 1 mile   | 3 mile   | 5 mile   |
|---------------|----------|----------|----------|
| Population    | 12,371   | 108,722  | 271,012  |
| Households    | 5,487    | 47,494   | 116,418  |
| Avg HH Income | \$90,150 | \$81,759 | \$75,320 |

#### **Current Tenants:**