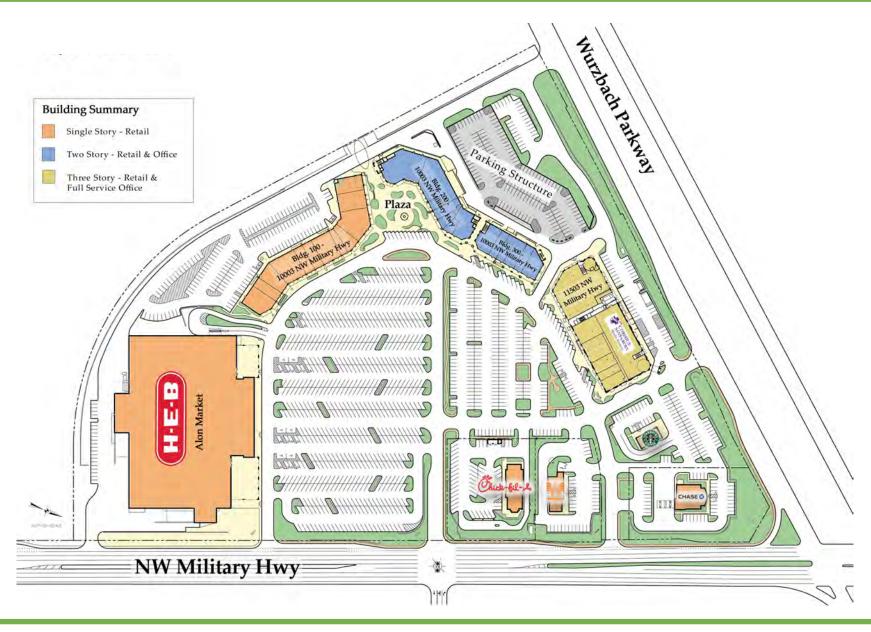

### Mixed-Use Development in North San Antonio

Location:

SWC of Wurzbach Pkwy & NW Military Hwy | San Antonio, TX

**Retail Space Available:** 

• 8,093 SF

**Office Space Available:** 

• 2,054 SF

Rates:

#### **Current Tenants:**