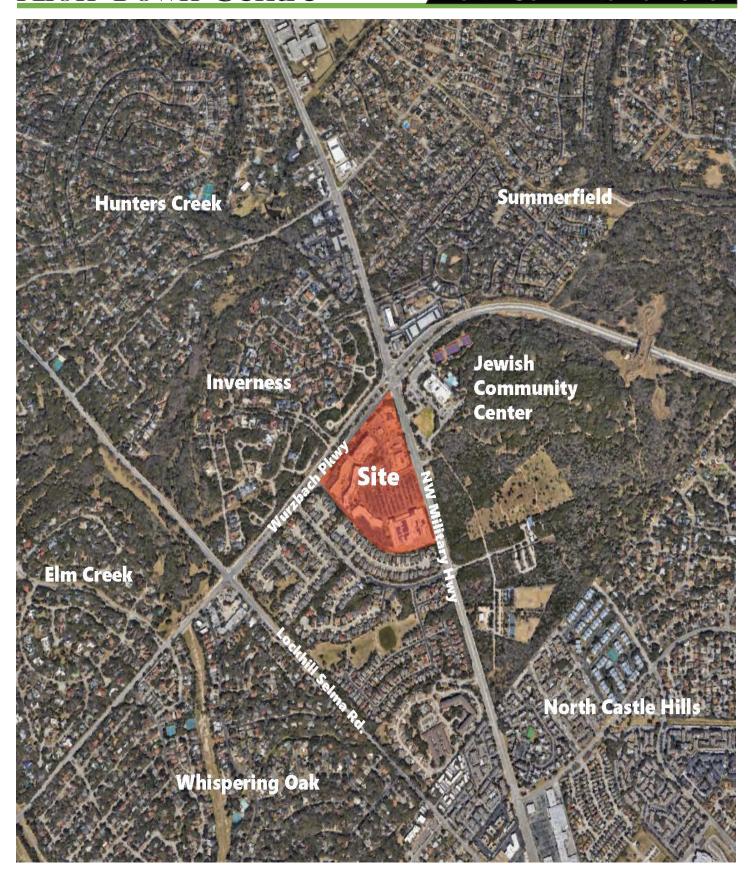

### Mixed-Use Development in North San Antonio

Location:

SWC of Wurzbach Pkwy & NW Military Hwy | San Antonio, TX

**Retail Space Available:** 

• 8,093 SF

**Office Space Available:** 

• 2,054 SF

Rates: