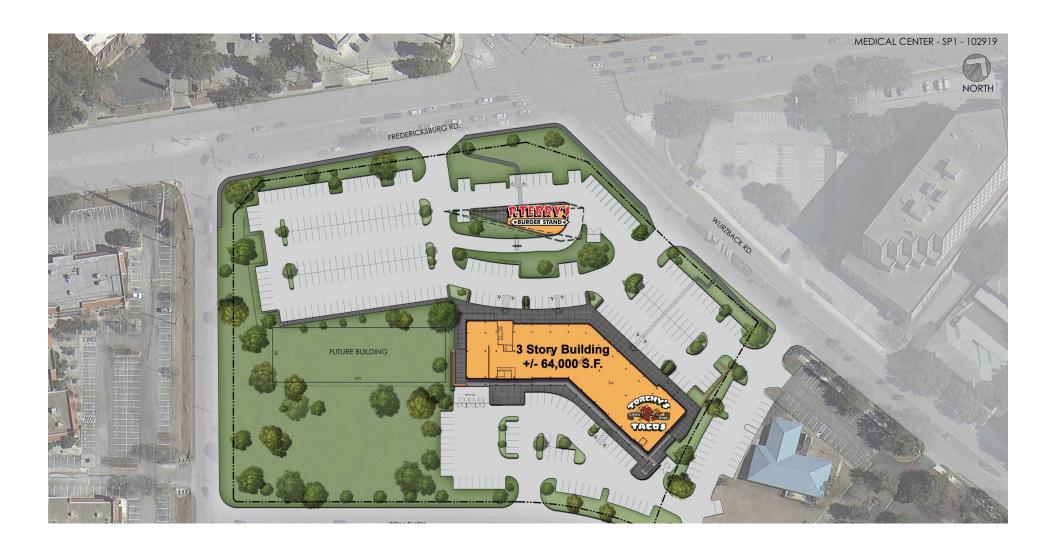

### New Mixed-Use Development in the Medical Center

Wurzbach Rd. & Fredericksburg Rd. San Antonio, Texas

Gateway is an innovative 7 acre mixed-use development that will bring a range of amenities and services to the San Antonio Medical Center and the surrounding community.

### Highlights:

- 64,000 square feet on 3 Floors
  - Level One: +/- 19,850 SF Medical Services
  - Level Two: +/- 24.000 SF Restaurants & Retail
  - Level Three: +/- 19,240 SF Medical Offices
- Easy access to both Wurzbach Rd and Fredericksburg Rd
- · Quality architectural finishes
- · Abundant surface parking for patients and customers