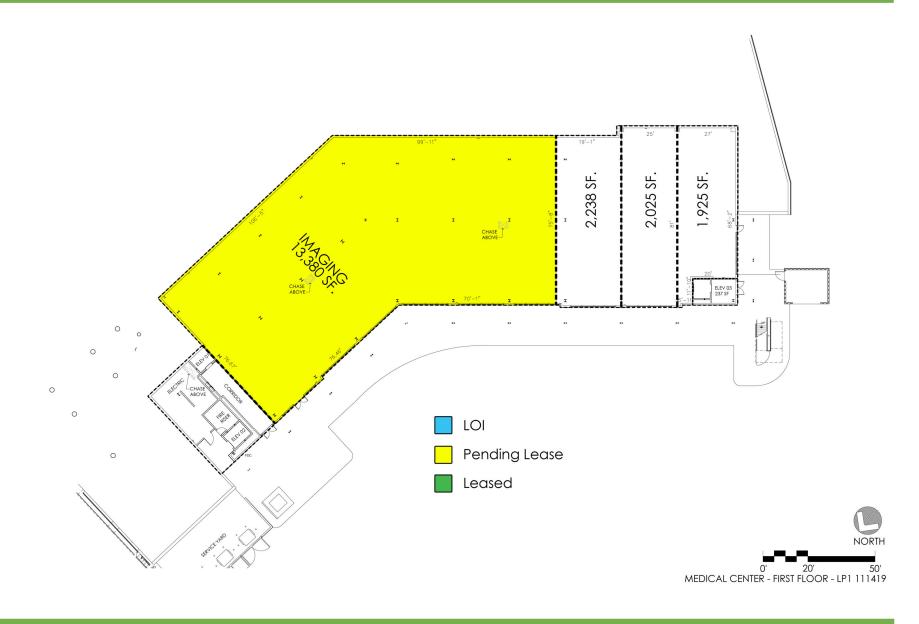

### Highlights:

- 64,000 square feet on 3 Floors
  - Level One: +/- 19,850 SF Medical Services
  - Level Two: +/- 24.000 SF Restaurants & Retail
  - Level Three: +/- 19,240 SF Medical Offices
- Easy access to both Wurzbach Rd and Fredericksburg Rd
- · Quality architectural finishes
- · Abundant surface parking for patients and customers