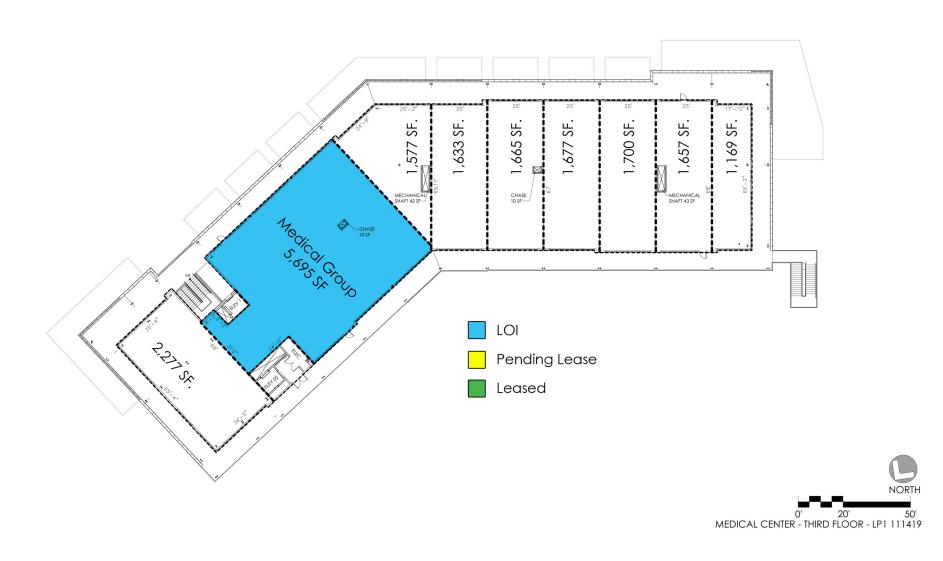

### Highlights:

- 64,000 square feet on 3 Floors
  - Level One: +/- 19,850 SF Medical Services
  - Level Two: +/- 24.000 SF Restaurants & Retail
  - Level Three: +/- 19,240 SF Medical Offices
- Easy access to both Wurzbach Rd and Fredericksburg Rd
- · Quality architectural finishes
- · Abundant surface parking for patients and customers