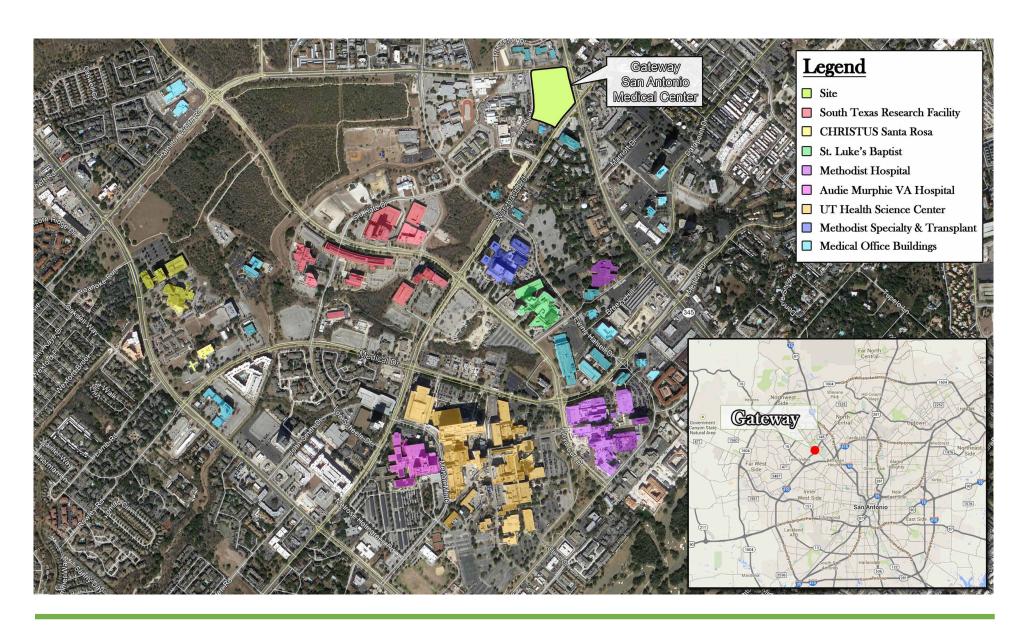

#### **Traffic Counts:**

- Fredericksburg 30,098
- Wurzbach 24,673

8435 Wurzbach is located at the gateway to the South Texas Medical Center.

#### South Texas Medical Center Key Figures:

Annual Patient Visits: 5,750,000Total Employment: 30,000

• UT Health Science Center:

Students - 3,250
Faculty - 1,730
Workforce - 5,400
Medically related institutions: 75
Clinics: 45

• Major Hospitals: 12

Gateway