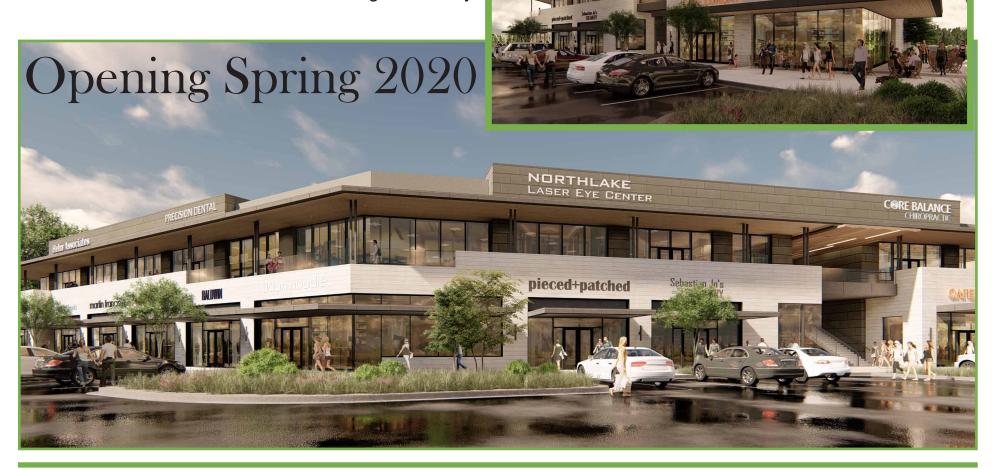

# Gateway

### New Mixed-Use Development in the Medical Center

Wurzbach Rd. & Fredericksburg Rd. San Antonio, Texas

Gateway is an innovative 7 acre mixed-use development that will bring a range of amenities and services to the San Antonio Medical Center and the surrounding community.

### Highlights:

- 64,000 square feet on 3 Floors
  - Level One: +/- 19,850 SF Medical Services
  - Level Two: +/- 24.000 SF Restaurants & Retail
  - Level Three: +/- 19,240 SF Medical Offices
- Easy access to both Wurzbach Rd and Fredericksburg Rd
- · Quality architectural finishes
- · Abundant surface parking for patients and customers