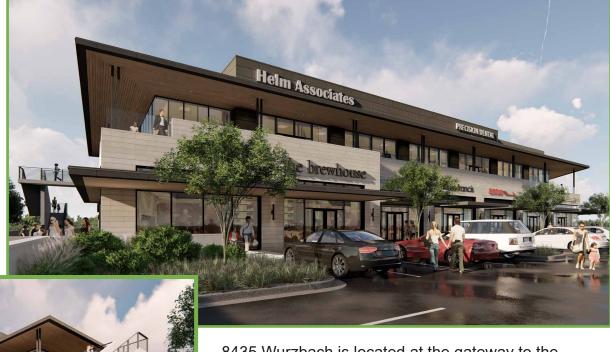

# Gateway

### New Mixed-Use Development in the Medical Center

Wurzbach Rd. & Fredericksburg Rd. San Antonio, Texas

Gateway is an innovative 7 acre mixed-use development that will bring a range of amenities and services to the San Antonio Medical Center and the surrounding community.

### Highlights:

- 64,000 square feet on 3 Floors
  - Level One: +/- 19,850 SF Medical Services
  - Level Two: +/- 24.000 SF Restaurants & Retail
  - Level Three: +/- 19,240 SF Medical Offices
- Easy access to both Wurzbach Rd and Fredericksburg Rd
- · Quality architectural finishes
- · Abundant surface parking for patients and customers