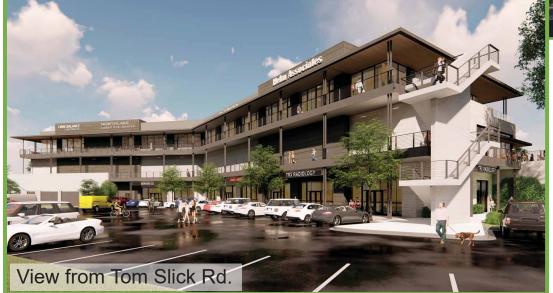

# Gateway

### New Mixed-Use Development in the Medical Center

Wurzbach Rd. & Fredericksburg Rd. San Antonio, Texas

Gateway is an innovative 7 acre mixed-use development that will bring a range of amenities and services to the San Antonio Medical Center and the surrounding community.

### Highlights:

- 64,000 square feet on 3 Floors
  - Level One: +/- 19,850 SF Medical Services
  - Level Two: +/- 24.000 SF Restaurants & Retail
  - Level Three: +/- 19,240 SF Medical Offices
- Easy access to both Wurzbach Rd and Fredericksburg Rd
- · Quality architectural finishes
- · Abundant surface parking for patients and customers