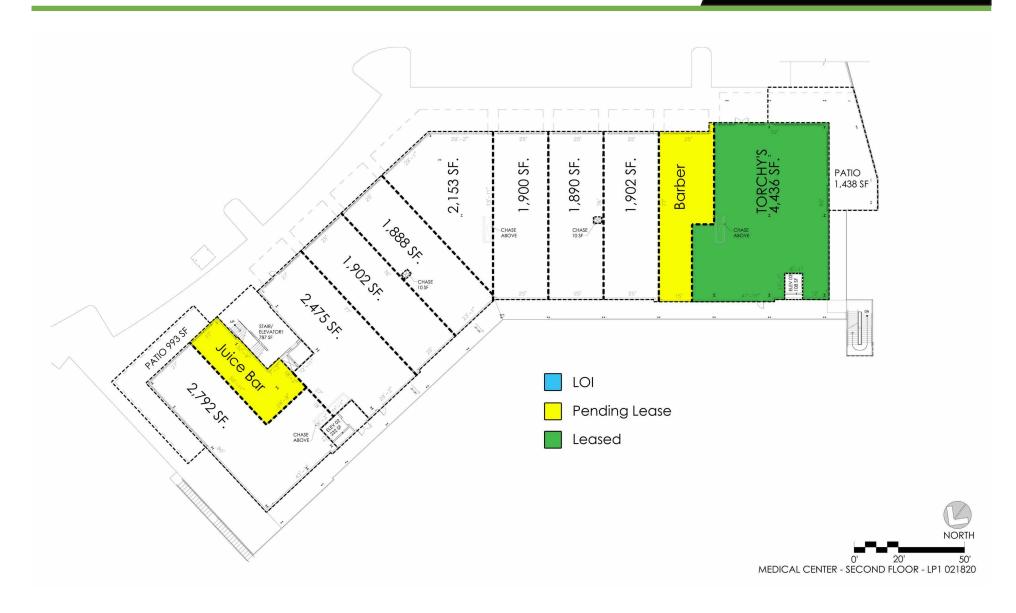

### Highlights:

- 64,000 square feet on 3 Floors
  - Level One: +/- 19,850 SF Medical Services
  - Level Two: +/- 24.000 SF Restaurants & Retail
  - Level Three: +/- 19,240 SF Medical Offices
- Easy access to both Wurzbach Rd and Fredericksburg Rd
- · Quality architectural finishes
- · Abundant surface parking for patients and customers