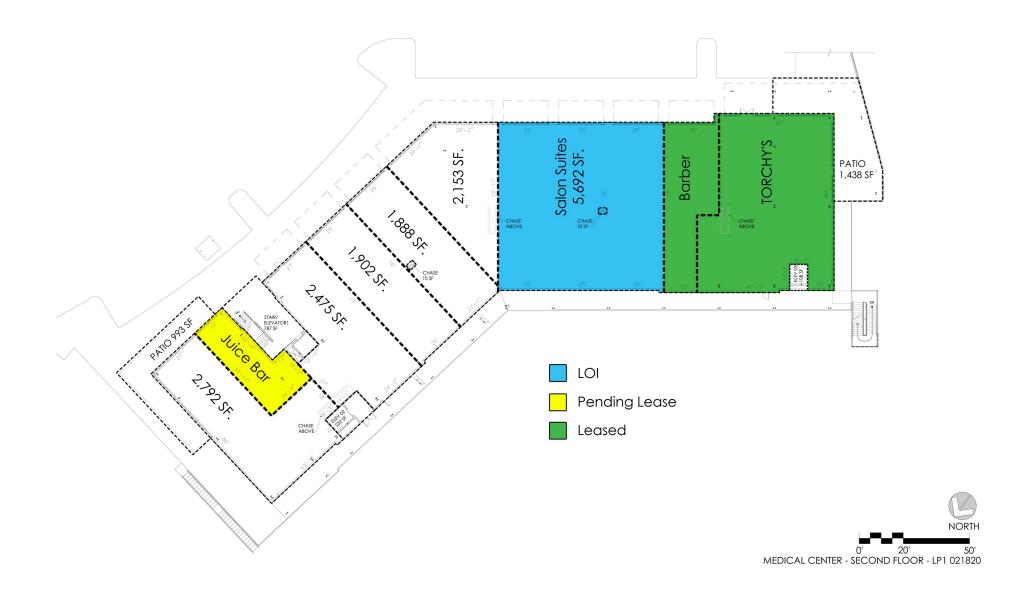

### Highlights:

- 64,000 square feet on 3 Floors
  - Level One: +/- 19,850 SF Medical Services
  - Level Two: +/- 24.000 SF Restaurants & Retail
  - Level Three: +/- 19,240 SF Medical Offices
- · Easy access to both Wurzbach Rd and Fredericksburg Rd
- · Quality architectural finishes
- · Abundant surface parking for patients and customers