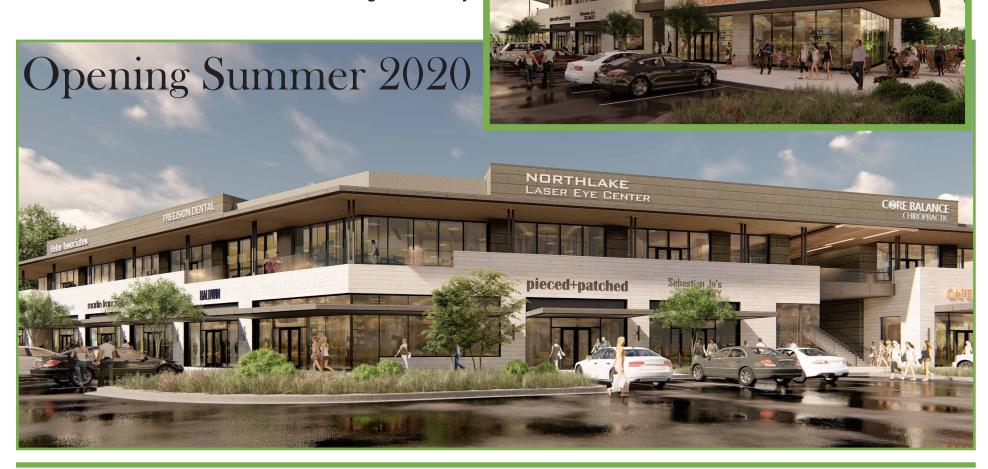

# Gateway Medical Center

New Mixed-Use Development in the Medical Center

Wurzbach Rd. & Fredericksburg Rd. San Antonio, Texas

Gateway is an innovative 7 acre mixed-use development that will bring a range of amenities and services to the San Antonio Medical Center and the surrounding community.

### Highlights:

- 64,000 square feet on 3 Floors
  - Level One: +/- 19,850 SF Medical Services
  - Level Two: +/- 24.000 SF Restaurants & Retail
  - Level Three: +/- 19,240 SF Medical Offices
- · Easy access to both Wurzbach Rd and Fredericksburg Rd
- · Quality architectural finishes
- · Abundant surface parking for patients and customers