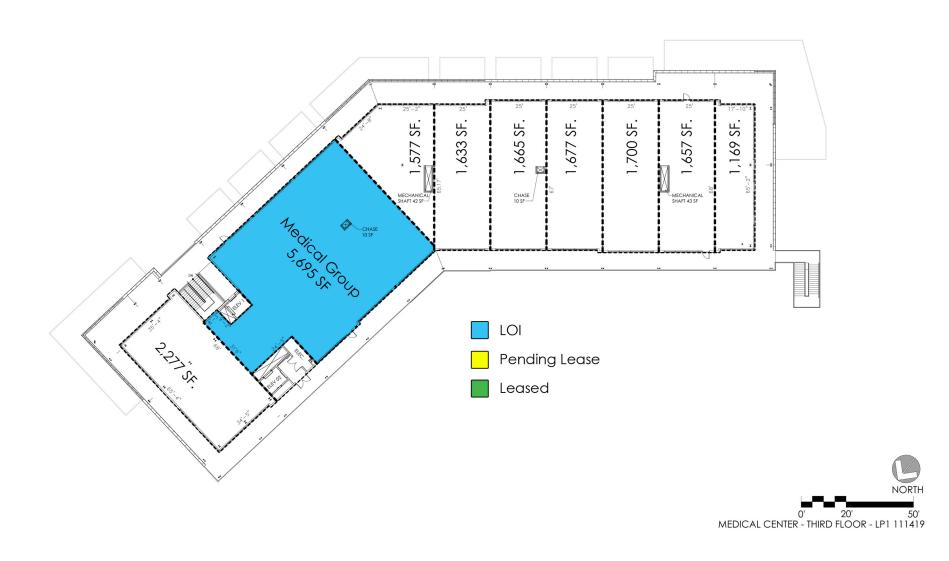

### Highlights:

- 64,000 square feet on 3 Floors
  - Level One: +/- 19,850 SF Medical Services
  - Level Two: +/- 24.000 SF Restaurants & Retail
  - Level Three: +/- 19,240 SF Medical Offices
- · Easy access to both Wurzbach Rd and Fredericksburg Rd
- · Quality architectural finishes
- · Abundant surface parking for patients and customers