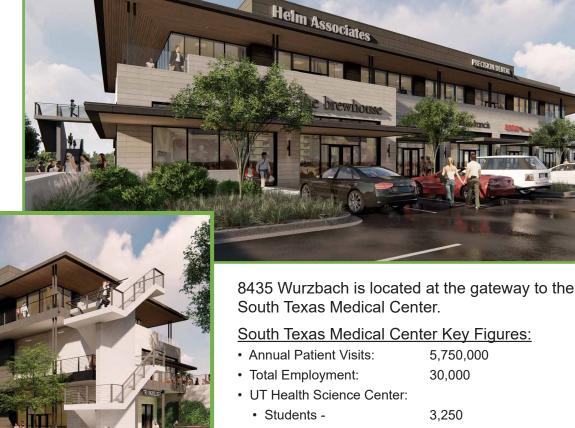

#### **Traffic Counts:**

- Fredericksburg 30,098
- Wurzbach 24,673

· Faculty -1,730 · Workforce -5,400 • Medically related institutions: 75 Clinics: 45 12

· Major Hospitals:

View from Tom Slick Rd.

t 210.593.0777 f 210.593.0780