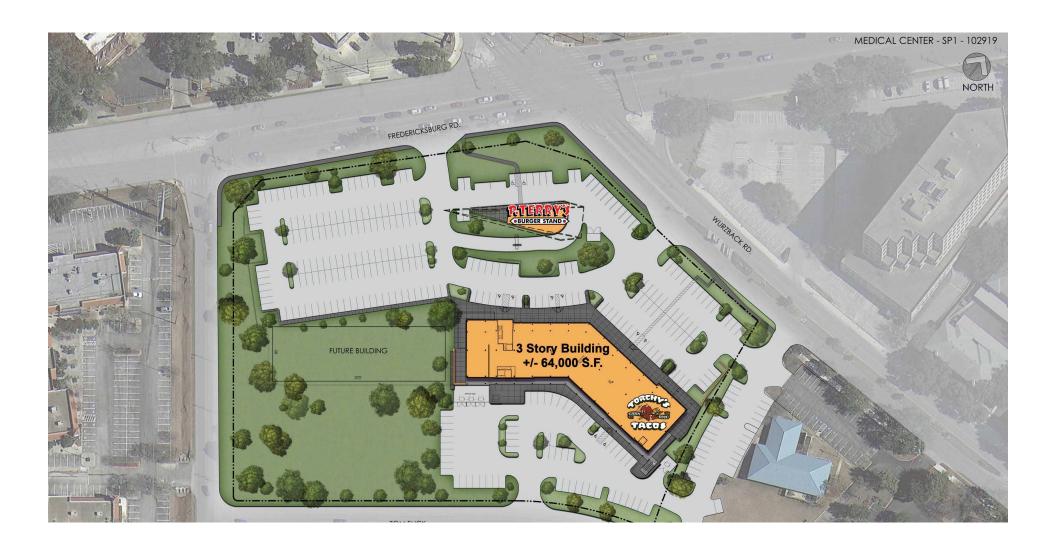

# Gateway Medical Center

New Mixed-Use Development in the Medical Center

Wurzbach Rd. & Fredericksburg Rd. San Antonio, Texas

Gateway is an innovative 7 acre mixed-use development that will bring a range of amenities and services to the San Antonio Medical Center and the surrounding community.

### Highlights:

- 64,000 square feet on 3 Floors
  - Level One: +/- 19,850 SF Medical Services
  - Level Two: +/- 24.000 SF Restaurants & Retail
  - Level Three: +/- 19,240 SF Medical Offices
- · Easy access to both Wurzbach Rd and Fredericksburg Rd
- · Quality architectural finishes
- · Abundant surface parking for patients and customers