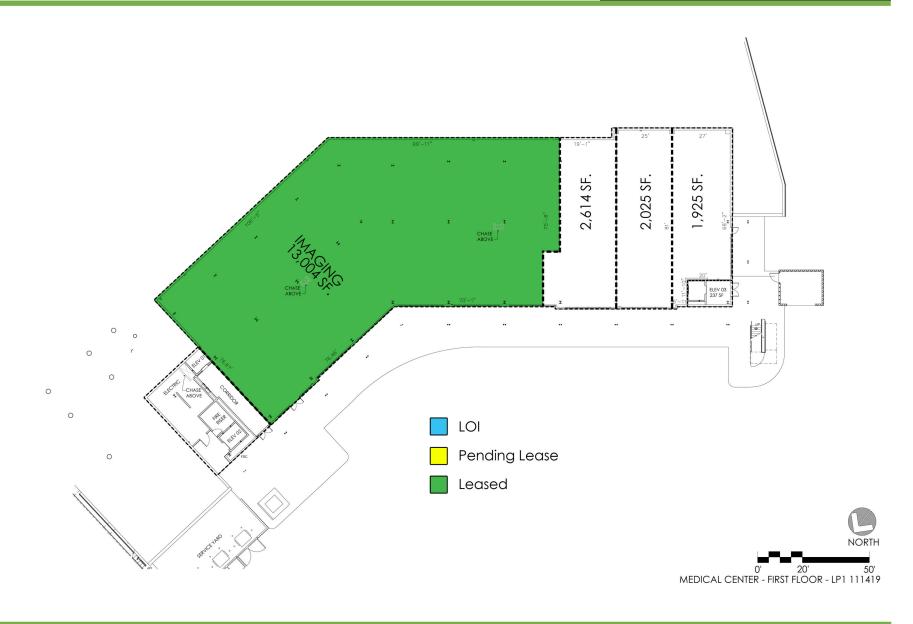

### Highlights:

- 64,000 square feet on 3 Floors
  - Level One: +/- 19,850 SF Medical Services
  - Level Two: +/- 24.000 SF Restaurants & Retail
  - Level Three: +/- 19,240 SF Medical Offices
- · Easy access to both Wurzbach Rd and Fredericksburg Rd
- · Quality architectural finishes
- · Abundant surface parking for patients and customers