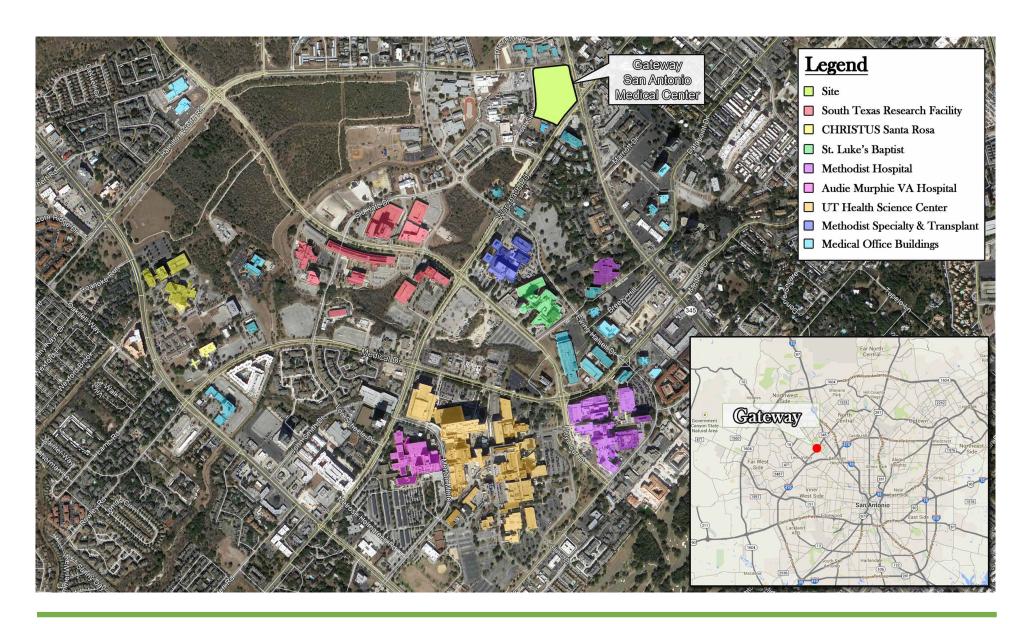

#### **Traffic Counts:**

- Fredericksburg 30,098
- Wurzbach 24,673

· Faculty -1,730 · Workforce -5,400 • Medically related institutions: 75 Clinics: 45 12

· Major Hospitals:

View from Tom Slick Rd.

t 210.593.0777 f 210.593.0780