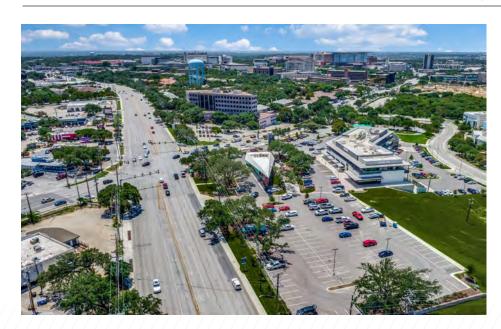

### SOUTH TEXAS MEDICAL CENTER KEY FIGURES

| Annual Patient Visits:          | 5,750,000                               |
|---------------------------------|-----------------------------------------|
| Total Employment:               | 30,000                                  |
| MAJOR HOSPITALS:                | 12                                      |
| MEDICALLY RELATED INSTITUTIONS: | 75                                      |
| CLINICS:                        | 45                                      |
| UT HEALTH SCIENCE CENTER:       | Students/Faculty-4,980 Workforce- 7,130 |

# FOR LEASE Gateway at Medical Center Phase I 8435 Wurzbach Parkway San Antonio, Texas 78229

Aerial of South Texas Medical Center