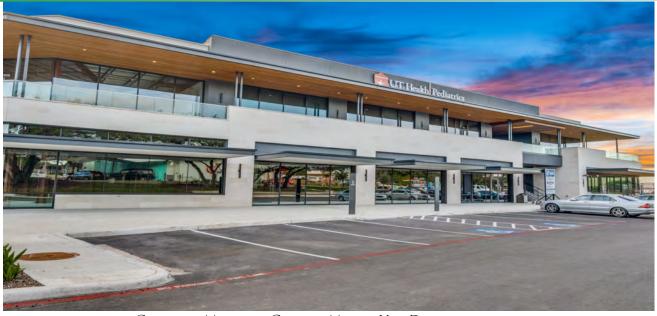

### BUILDING FUNDAMENTALS

- 1,280-5,690 SF AVAILABLE
- LEVEL ONE: +/- 19,850 SF MEDICAL SERVICES
- LEVEL TWO: +/- 24,000 SF RESTAURANTS & RETAIL
- LEVEL THREE: +/- 19,240 SF MEDICAL OFFICES EASY
- ACCESS TO BOTH WURZBACH PKWY & FREDERICKSBURG RD
- , QUALITY ARCHITECTUAL FINISHES
- ABUNDANT SURFACE PARKING FOR PATIENTS AND **CUSTOMERS**

## FOR LEASE Gateway Medical Center Phase I 8435 Wurzbach Parkway San Antonio, TX 78229

GATEWAY MEDICAL CENTER MIXED-USE DEVELOPMENT