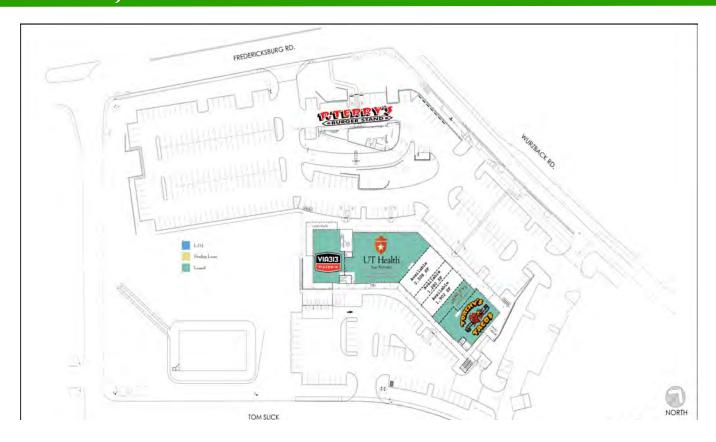

# FOR LEASE Gateway at Medical Center Phase I 8435 Wurzbach Parkway San Antonio, TX 78229

LEVEL TWO LEASE PLAN