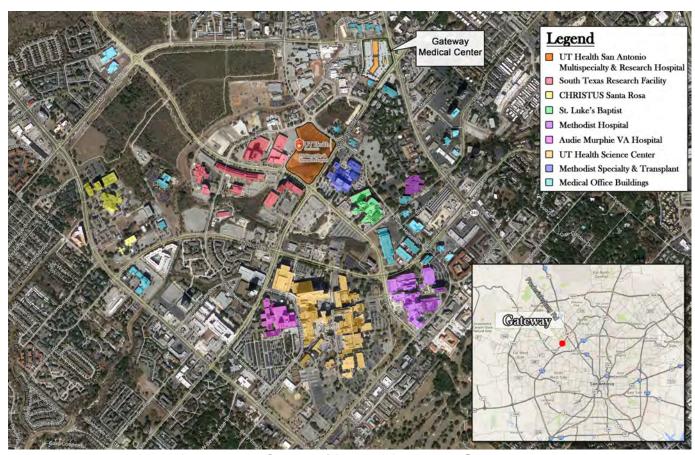

# FOR LEASE Gateway at Medical Center Phase I 8435 Wurzbach Parkway San Antonio, Texas 78229

Aerial of South Texas Medical Center