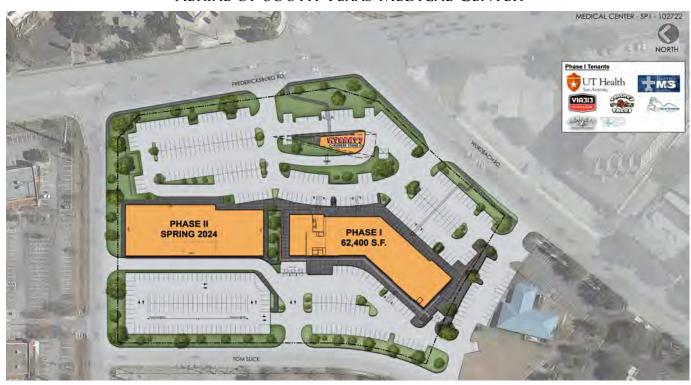

## FOR LEASE Gateway Medical Center Phase I 8435 Wurzbach Parkway San Antonio, TX 78229

GATEWAY MEDICAL CENTER MIXED-USE DEVELOPMENT