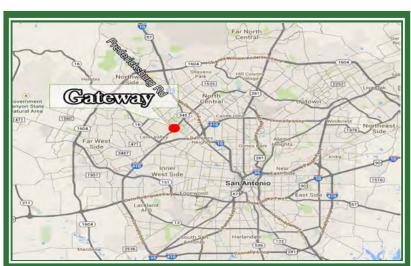

FOR LEASE

New Mixed-Use Development in the Medical Center Gateway Medical Center

Wurzbach Pkwy & Fredericksburg Rd

TRAFFIC COUNTS WURZBACH: 30.098

TRAFFIC COUNTS FREDERICKSBURG: 24.673