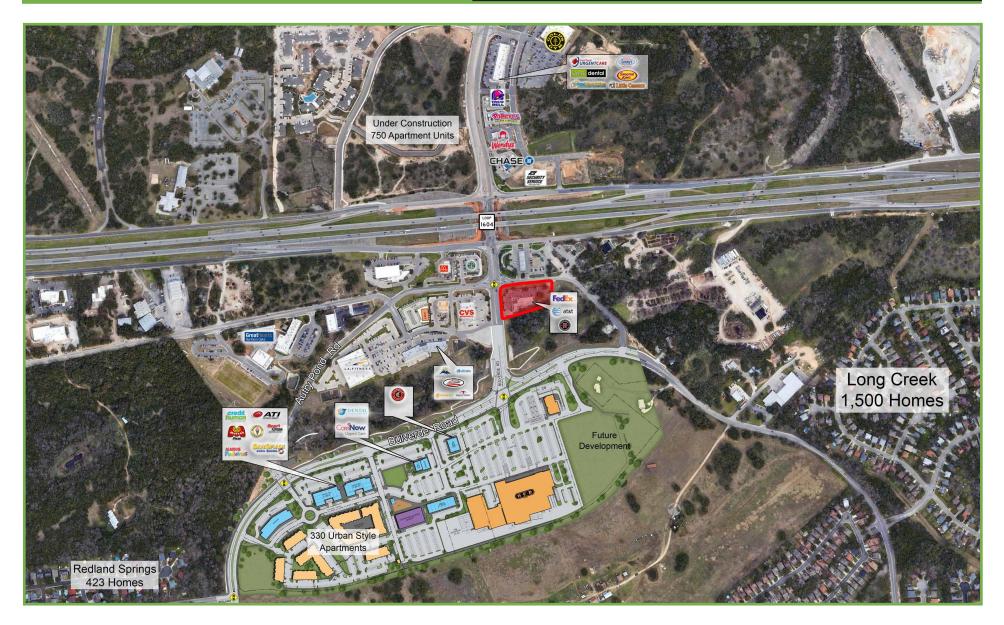

th traffic circle and cross walks
- Extensive common areas, walkways and landscape
- State of the art grocery store (H.E.B. Grocery Co.)

#### Availability:

- · Street retail and restaurant space
- Inline retail, office, & restaurant space
- Pad development
- Full Service Office

| Demographics  | 1 mile    | 3 mile   | 5 mile   |
|---------------|-----------|----------|----------|
| Population    | 6,859     | 88,642   | 189,681  |
| Households    | 2,569     | 32,749   | 71,048   |
| Avg HH Income | \$102,139 | \$86,567 | \$85,275 |

#### Traffic Counts:

- 92,500 VPD Loop 1604
- 33,900 VPD Bulverde Road





10003 NW Military Hwy, Suite #2205 San Antonio, TX 78231 www.fulcrumsa.com

t 210.593.0777

f 210.593.0780

## **Bulverde Marketplace**

### Bulverde Rd. & Loop 1604 Intersection





10003 NW Military Hwy, Suite #2205 San Antonio, TX 78231

t 210.593.0777 f 210.593.0780

www.fulcrumsa.com

## **Bulverde Marketplace**

### Bulverde North Building 2 Site Plan





10003 NW Military Hwy, Suite #2205 San Antonio, TX 78231 t 210.593.0777 f 210.593.0780

www.fulcrumsa.com