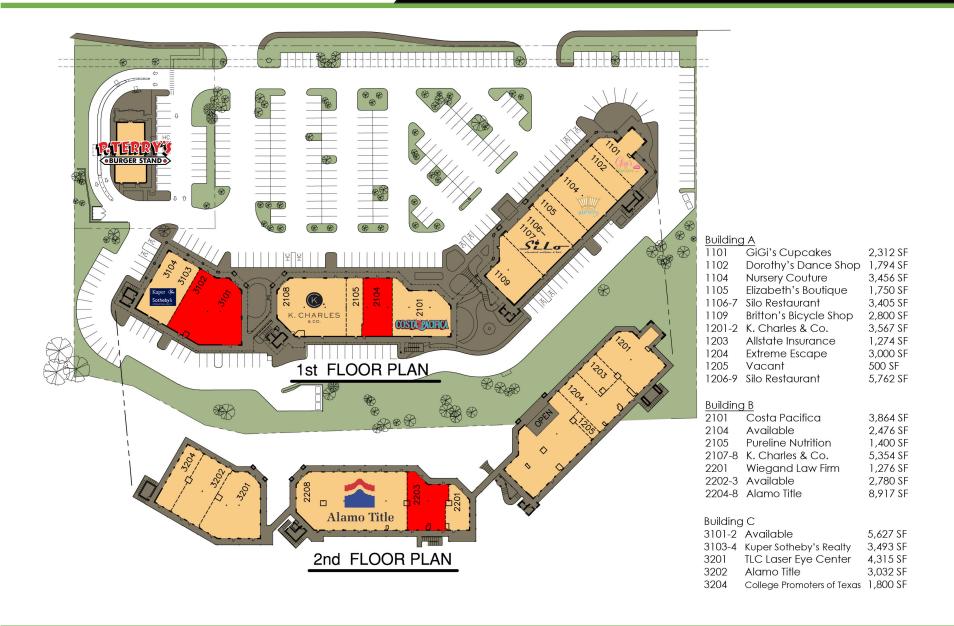

#### Availability:

- First Floor: 2,476 SF 5,627 SF
- Second Story Office: 
  2,780 SF

| Demographics  | 1 mile    | 3 mile    | 5 mile    |
|---------------|-----------|-----------|-----------|
| Population    | 7,838     | 79,032    | 197,608   |
| Households    | 3,623     | 30,654    | 78,402    |
| Avg HH Income | \$120,566 | \$117,920 | \$104,881 |

Area Retailers:

10003 NW Military Hwy, Suite #2205 San Antonio, TX 78231 t 210.593.0777 f 210.593.0780

www.fulcrumsa.com