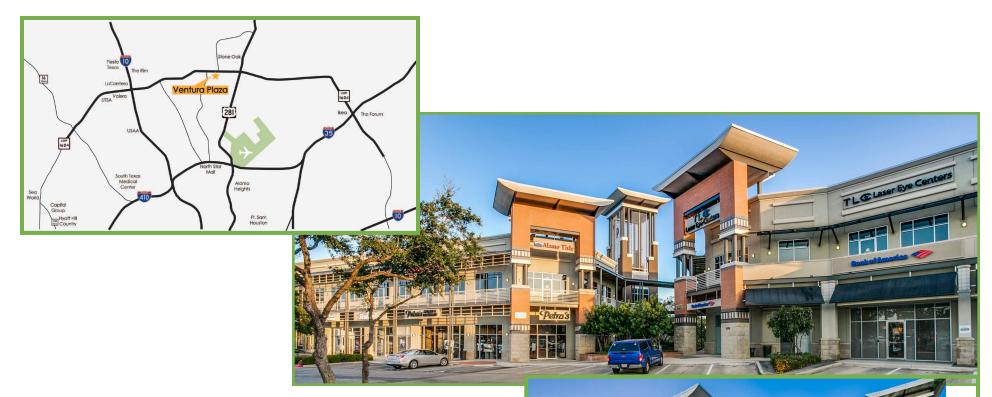

### Mixed-Use Development in North San Antonio

Loop 1604 between Blanco Road & Stone Oak Parkway

### 434 North Loop 1604 West, San Antonio, TX 78232

#### Property Description:

• Located on North Loop 1604 between Blanco Road & Stone Oak Parkway, in the heart of the strongest growth area of San Antonio.

• Easy freeway access to both directions on Loop 1604, the primary thoroughfare across northern San Antonio.

• Immediate accessibility of Hwy 281 & IH-10, less than 20 minutes from downtown San Antonio and less than 10 miles to San Antonio International Airport.

• Close proximity to many affluent residential communities as well as major retail, medical and employment center.