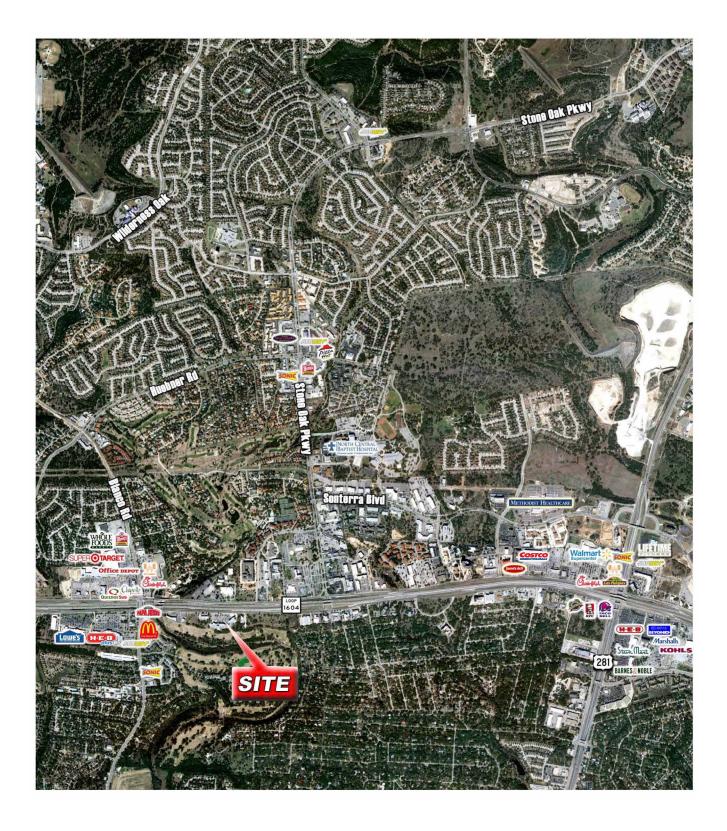

#### Property Description:

• Located on North Loop 1604 between Blanco Road & Stone Oak Parkway, in the heart of the strongest growth area of San Antonio.

• Easy freeway access to both directions on Loop 1604, the primary thoroughfare across northern San Antonio.

• Immediate accessibility of Hwy 281 & IH-10, less than 20 minutes from downtown San Antonio and less than 10 miles to San Antonio International Airport.

• Close proximity to many affluent residential communities as well as major retail, medical and employment center.

Area Retailers:

10003 NW Military Hwy, Suite #2205 San Antonio, TX 78231 t 210.593.0777 f 210.593.0780

www.fulcrumsa.com