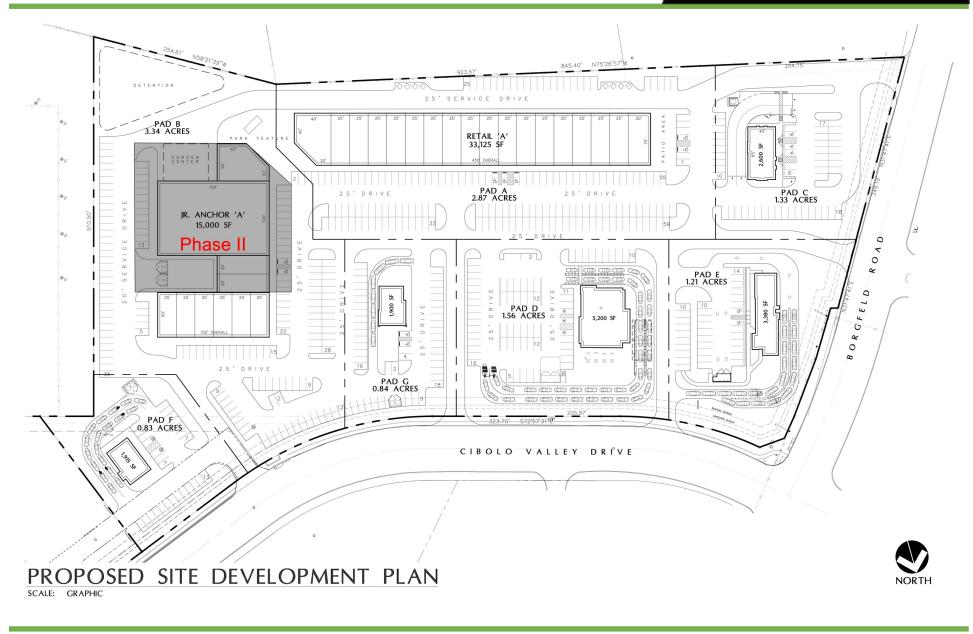

#### Site Development Plan

10003 NW Military Hwy, Suite #2205 San Antonio, TX 78231

t 210.593.0777 f 210.593.0780

#### Highlights:

- Projected as two phases with over 60,000 sf of multi-tenant commercial lease space along with 4-5 pad opportunities.
- Substantial frontage along Cibolo Valley Drive and Borgfeld Road.
- Situated within 1.5 miles of two 6A High Schools with a combined total of 5,000+ students and a planned charter school with a projected opening of Fall 2022 for 1000+ children ranging from 1st to 8th grade.
- Directly across from Walmart and in immediate proximity to a proposed HEB projected to open in 2022.