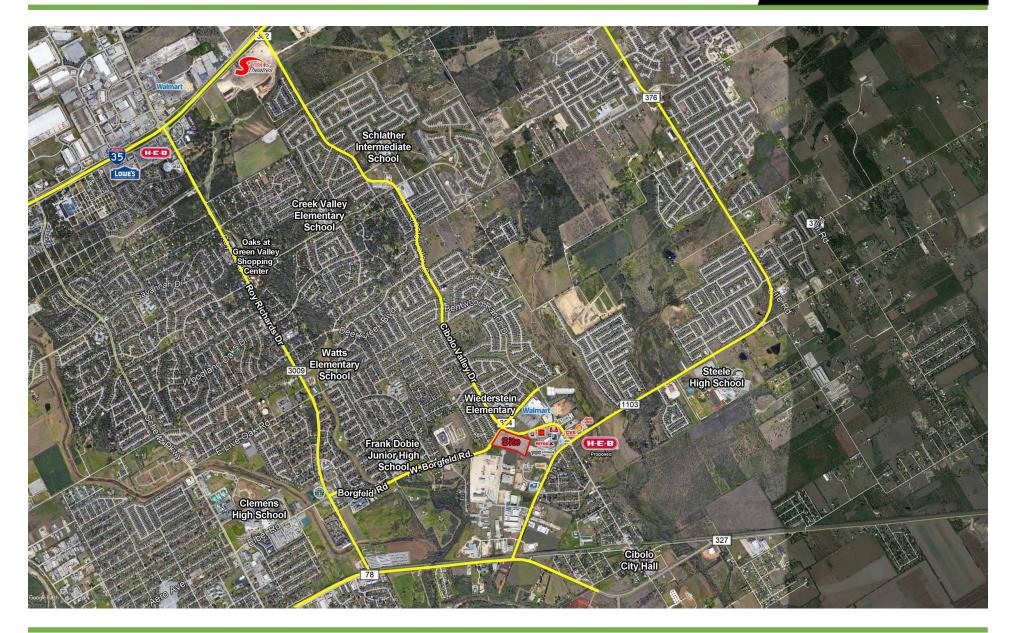

### Trade Area Aerial

10003 NW Military Hwy, Suite #2205 San Antonio, TX 78231 t 210.593.0777 f 210.593.0780

#### Cibolo Valley Dr & Borgfeld Rd, Cibolo, TX

The Cibolo Retail Development is a 12-acre commercial development in the heart of Cibolo, which is recognized as one of the fastest growing areas in the San Antonio MSA.

#### **Traffic Counts**

- 6,777 VPD Borgfeld Rd
- 9,981 VPD Cibolo Valley Drive

| Demographics  | 1 mile   | 3 mile   | 5 mile   |
|---------------|----------|----------|----------|
| Population    | 11,641   | 63,264   | 114,736  |
| Avg HH Income | \$93,183 | \$96,584 | \$89,019 |
| Number of HH  | 4,067    | 22,169   | 40,770   |