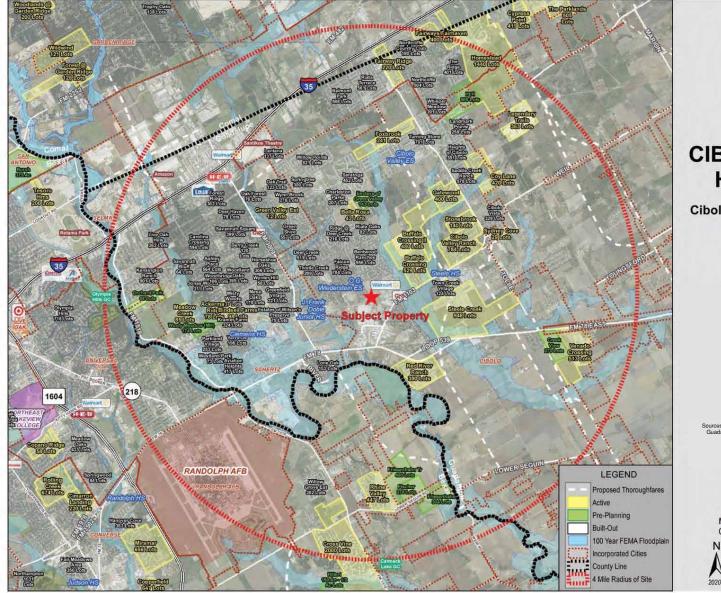

### Trade Area Housing Study

#### CIBOLO TRADE AREA HOUSING STUDY

Cibolo Valley Dr at Borgfeld Rd/CR 384 Four-Mile Radius Cibolo, Texas

#### HOUSEHOLD SUMMAY FOUR MILE RADIUS

| 16,747 |
|--------|
| 763    |
|        |
| 3,395  |
| 6,654  |
| ning   |
| 2,311  |
| 29,870 |
|        |

Sources: Bexar Appraisal District, City of San Antonio Development Services Department; Guadalupe County Appraisal District; and Wendell Davis & Associates, Jun-Aug, 2021