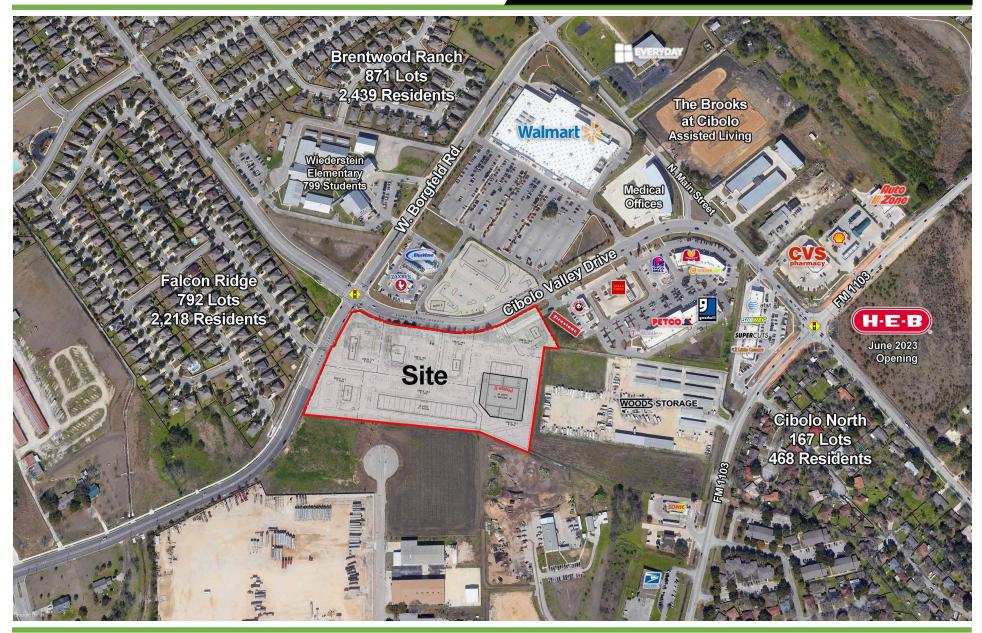

### Trade Area Aerial

10003 NW Military Hwy, Suite #2205 San Antonio, TX 78231 t 210.593.0777 f 210.593.0780